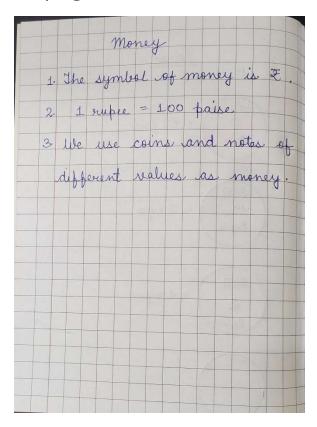

## **ASSIGNMENT – 6**

## **STD 1**

## **MATHEMATICS**

## **CHAPTER 6**

## **MONEY**

#### **BOOKWORK**

- 1. Do Exercise 1 (Page no. 95 and 96) and Activity (Page no. 101) of your Mathematics Textbook .
- 2. Do Page no. 51 of your Mathematics Workbook.

#### **COPYWORK**

1<sup>st</sup> page



## 2<sup>nd</sup> Page



## 3<sup>rd</sup> Page



# 4<sup>th</sup> Page

|     | Add  |      |     |     |   |    |   |   |    |   |  |
|-----|------|------|-----|-----|---|----|---|---|----|---|--|
| (a) | ₹5 + | ₹2-  | + 0 | ₹1  |   | 0  | 1 | ₹ | 8  |   |  |
| (4) | ₹20  | +210 | 0   |     |   | =  |   | £ | 30 |   |  |
| (0) | ₹50  | +211 | )+  | 王2  | 2 |    |   | F | 62 |   |  |
| (d) | ₹2+  | ₹ 20 | +   | £ 5 | 5 | 11 |   | Ž | 27 |   |  |
| (4) | ₹10+ | ₹50  | +   | ₹2  | 0 | -  |   | E | 80 |   |  |
|     |      |      |     |     |   |    |   |   |    |   |  |
|     |      |      |     |     |   |    |   |   |    | 2 |  |
|     |      |      |     |     |   |    |   |   |    |   |  |
|     |      |      |     |     |   |    |   |   |    |   |  |
|     |      |      |     |