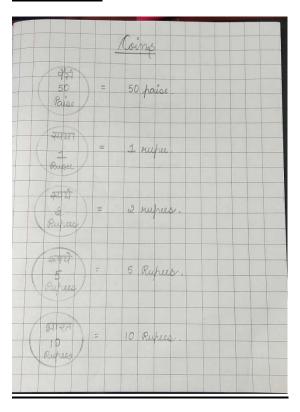

## **ASSIGNMENT – 6**

## **STD 1**

## **MATHEMATICS**

## **CHAPTER 6**

## **MONEY**

#### **BOOKWORK**

- 1. Do Exercise 1 (Page no. 95 and 96) and Activity (Page no. 101) of your Mathematics Textbook .
- 2. Do Page no. 51 of your Mathematics Workbook.

#### **COPYWORK**

1<sup>st</sup> page



## 2<sup>nd</sup> Page



## 3<sup>rd</sup> Page



# 4<sup>th</sup> Page

|     | Add  |      |     |     |   |    |   |   |    |   |  |
|-----|------|------|-----|-----|---|----|---|---|----|---|--|
| (a) | ₹5 + | ₹2-  | + 0 | ₹1  |   | 0  | 1 | ₹ | 8  |   |  |
| (4) | ₹20  | +210 | 0   |     |   | =  |   | £ | 30 |   |  |
| (0) | ₹50  | +211 | )+  | 王2  | 2 |    |   | F | 62 |   |  |
| (d) | ₹2+  | ₹ 20 | +   | £ 5 | 5 | 11 |   | Ž | 27 |   |  |
| (4) | ₹10+ | ₹50  | +   | ₹2  | 0 | -  |   | E | 80 |   |  |
|     |      |      |     |     |   |    |   |   |    |   |  |
|     |      |      |     |     |   |    |   |   |    | 2 |  |
|     |      |      |     |     |   |    |   |   |    |   |  |
|     |      |      |     |     |   |    |   |   |    |   |  |
|     |      |      |     |     |   |    |   |   |    |