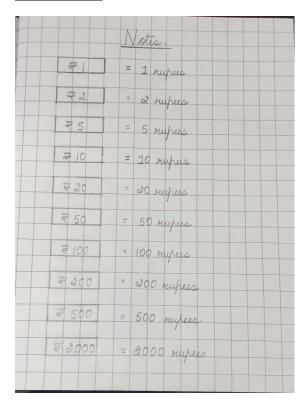

## **ASSIGNMENT – 6**

## **STD 1**

## **MATHEMATICS**

## **CHAPTER 6**

## **MONEY**

#### **BOOKWORK**

- 1. Do Exercise 1 (Page no. 95 and 96) and Activity (Page no. 101) of your Mathematics Textbook .
- 2. Do Page no. 51 of your Mathematics Workbook.

#### **COPYWORK**

1<sup>st</sup> page



## 2<sup>nd</sup> Page



## 3<sup>rd</sup> Page



# 4<sup>th</sup> Page

|     | Add  |      |     |     |   |    |   |   |    |   |  |
|-----|------|------|-----|-----|---|----|---|---|----|---|--|
| (a) | ₹5 + | ₹2-  | + 0 | ₹1  |   | 0  | 1 | ₹ | 8  |   |  |
| (4) | ₹20  | +210 | 0   |     |   | =  |   | £ | 30 |   |  |
| (0) | ₹50  | +211 | )+  | 王2  | 2 |    |   | F | 62 |   |  |
| (d) | ₹2+  | ₹ 20 | +   | £ 5 | 5 | 11 |   | Ž | 27 |   |  |
| (4) | ₹10+ | ₹50  | +   | ₹2  | 0 | -  |   | E | 80 |   |  |
|     |      |      |     |     |   |    |   |   |    |   |  |
|     |      |      |     |     |   |    |   |   |    | 2 |  |
|     |      |      |     |     |   |    |   |   |    |   |  |
|     |      |      |     |     |   |    |   |   |    |   |  |
|     |      |      |     |     |   |    |   |   |    |   |  |
|     |      |